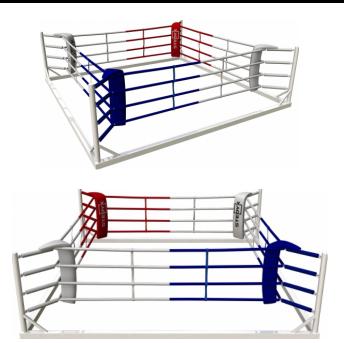

The most popular training ring variant. Training boxing ring for permanent or temporary placement in your gym. It's simple! Thanks to its medium-heavy duty structure, the boxing ring is stable and even suitable for more demanding training. We normally supply this ring with 4 ropes. The safety of the athletes is our first priority.

It's simple! Thanks to its medium-heavy duty structure, the boxing ring is stable and even suitable for more demanding training. We normally supply this ring with 4 ropes. The safety of the athletes is our first priority.

Because we are the manufacturer, we can offer you this boxing ring in more color variants. You can choose color combinations of the ropes.